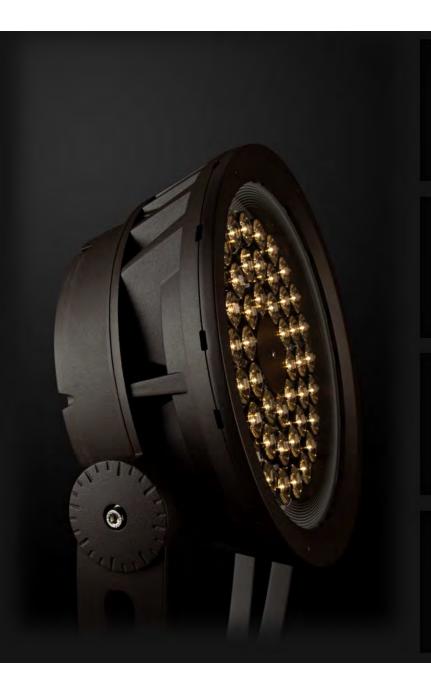

### Lumenpulse Optical Design

Lumenpulse Optical Design

What does it take to put 10 lux at the top of the highest building in the Netherlands?

- **Lumenbeam Large** 257mm diameter only
- **Extra narrow optic** 593,580 candelas
- **50W** Low energy consumption 4,259 delivered lumens
  - 100,000 hours (at 25°C)
    B10
    - 2 MacAdam ellipse
      Best-in-class colour consistency