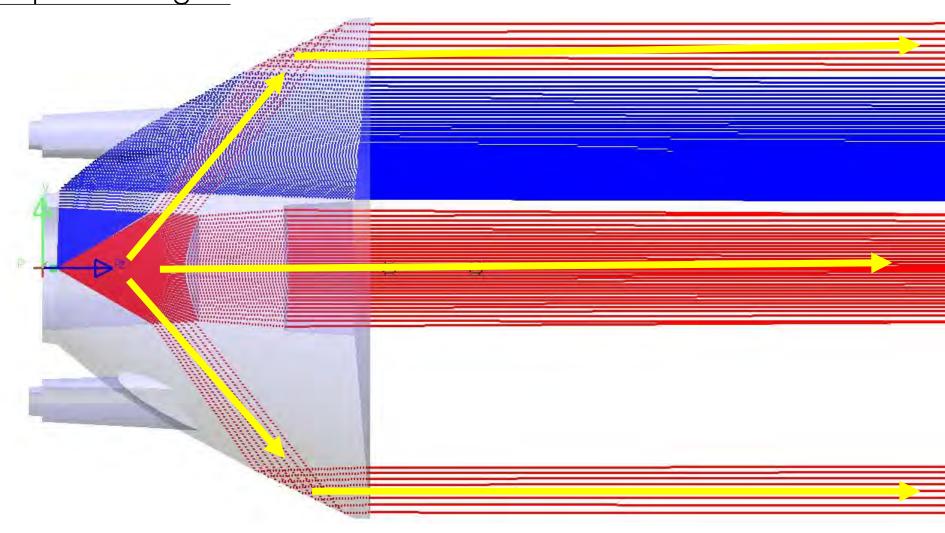

### Lumenpulse Optical Design

Lumenpulse Optical Design

What does it take to put 10 lux at the top of the highest building in the Netherlands?

- **Lumenbeam Large** 257mm diameter only
- **Extra narrow optic** 593,580 candelas
- **50W** Low energy consumption 4,259 delivered lumens
  - 100,000 hours (at 25°C)
    B10
    - 2 MacAdam ellipse
      Best-in-class colour consistency