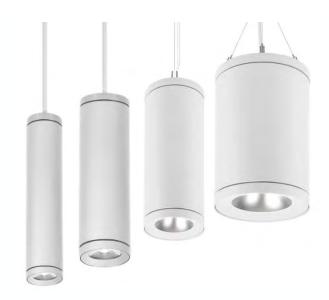

ulse"



### Lumenpulse Optical Design



Lumenpulse Optical Design





What does it take to put 10 lux at the top of the highest building in the Netherlands?



- **Lumenbeam Large** 257mm diameter only
- **Extra narrow optic** 593,580 candelas
- **50W** Low energy consumption 4,259 delivered lumens
  - 100,000 hours (at 25°C)
    B10
    - 2 MacAdam ellipse
      Best-in-class colour consistency

### Sustainability

Replaceable components, locally\*





- Product Families
  Lumenbeam and Lumenfacade
- Different configurations
  Lengths, outputs, optics
  - 2 CCTs 2200K and 3000K

139 Luminaires





lumenpulse<sup>™</sup>





See more at tent #2

## **lumenpulse**<sup>™</sup>









# lumenpulse Light Defines the Experience



#### We think in Families

The right amount of light









### lumenfacade



### lumenbeam











### lumenquad









cylinders







### Sustainability

Replaceable components, locally\*



Add image of LFP cross section from website?

\*Must contact Lumenpulse prior to opening fixture. Only to be completed by Approved Lumenpulse repair agent.