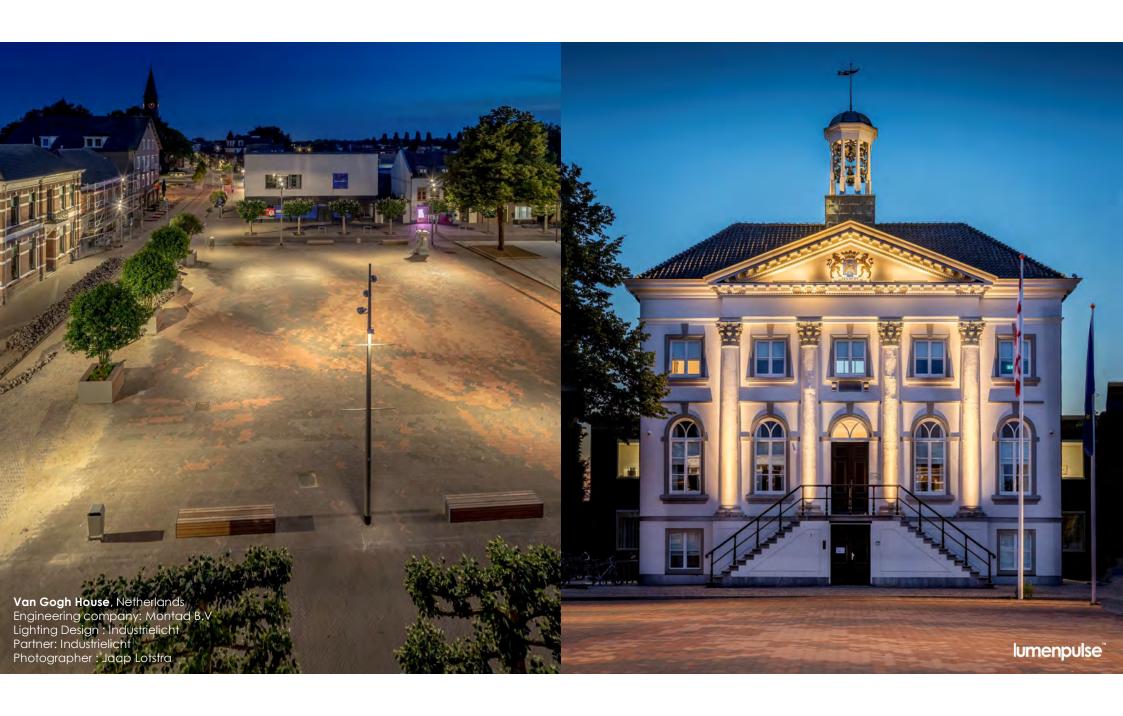

Wall Mount



wallwash



Textured bronze

non-metallic





Sandtext



white



black





Stake



Pole

medium grey green white and finish Surface Ground

lumenpulse"



### Lumenpulse Optical Design



Lumenpulse Optical Design





What does it take to put 10 lux at the top of the highest building in the Netherlands?



- **Lumenbeam Large** 257mm diameter only
- **Extra narrow optic** 593,580 candelas
- **50W** Low energy consumption 4,259 delivered lumens
  - 100,000 hours (at 25°C)
    B10
    - 2 MacAdam ellipse
      Best-in-class colour consistency

### Sustainability

Replaceable components, locally\*





- Product Families
  Lumenbeam and Lumenfacade
- Different configurations
  Lengths, outputs, optics
  - 2 CCTs 2200K and 3000K

139 Luminaires





lumenpulse<sup>™</sup>





See more at tent #2

## **lumenpulse**<sup>™</sup>









# lumenpulse Light Defines the Experience



#### We think in Families

The right amount of light









### lumenfacade



### lumenbeam











### lumenquad









cylinders







### Sustainability

Replaceable components, locally\*



Add image of LFP cross section from website?

\*Must contact Lumenpulse prior to opening fixture. Only to be completed by Approved Lumenpulse repair agent.