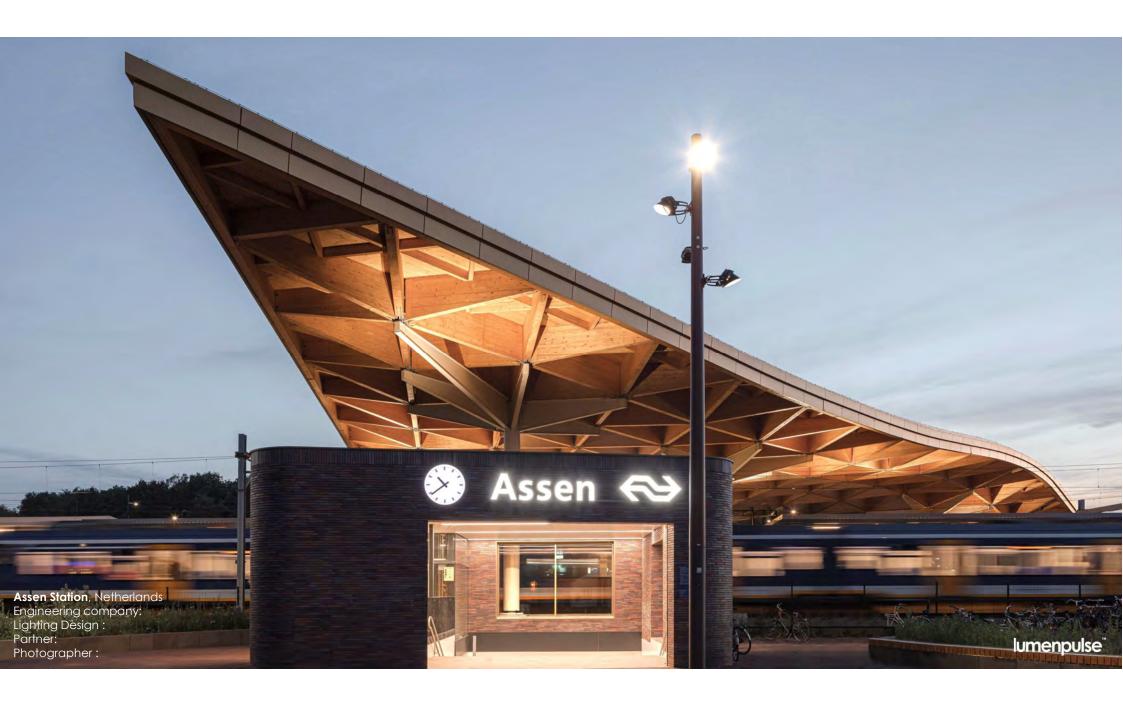

Sandtext



white



black





Stake



Pole

medium grey green white and finish Surface Ground

lumenpulse"



### Lumenpulse Optical Design



Lumenpulse Optical Design





What does it take to put 10 lux at the top of the highest building in the Netherlands?



- **Lumenbeam Large** 257mm diameter only
- **Extra narrow optic** 593,580 candelas
- **50W** Low energy consumption 4,259 delivered lumens
  - 100,000 hours (at 25°C)
    B10
    - 2 MacAdam ellipse
      Best-in-class colour consistency

### Sustainability

Replaceable components, locally\*





- Product Families
  Lumenbeam and Lumenfacade
- Different configurations
  Lengths, outputs, optics
  - 2 CCTs 2200K and 3000K

139 Luminaires





lumenpulse<sup>™</sup>





See more at tent #2

## **lumenpulse**<sup>™</sup>









# lumenpulse Light Defines the Experience



#### We think in Families

The right amount of light









### lumenfacade



### lumenbeam











### lumenquad









cylinders







### Sustainability

Replaceable components, locally\*



Add image of LFP cross section from website?

\*Must contact Lumenpulse prior to opening fixture. Only to be completed by Approved Lumenpulse repair agent.