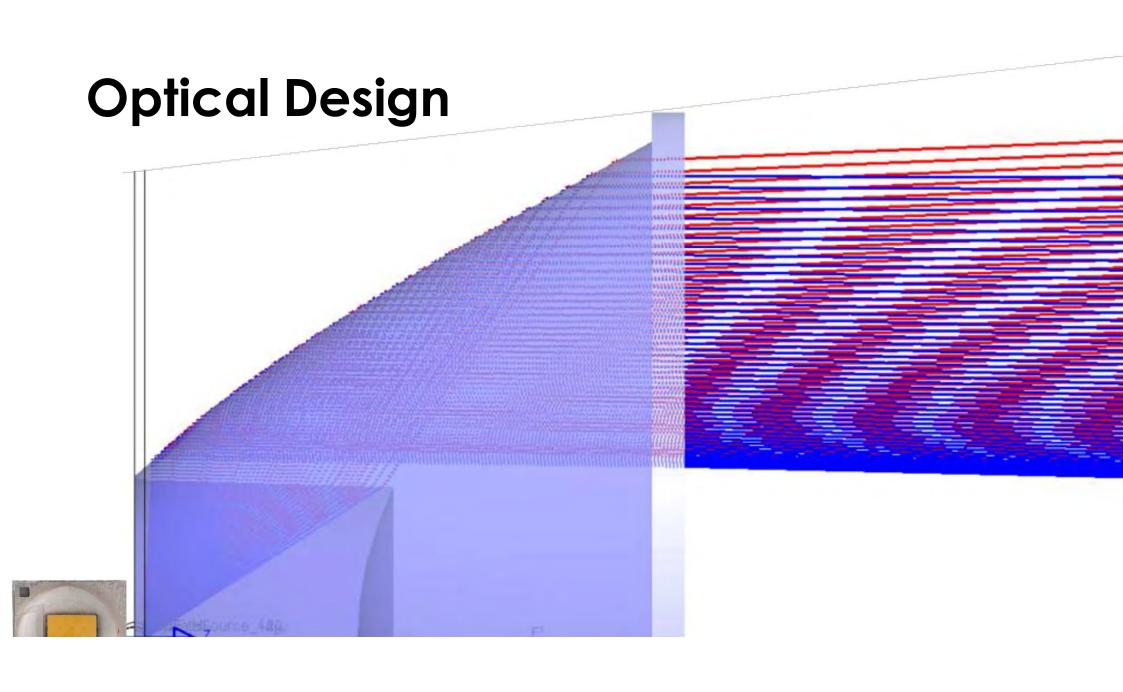

### Lumenpulse Optical Design

Lumenpulse Optical Design

What does it take to put 10 lux at the top of the highest building in the Netherlands?

- **Lumenbeam Large** 257mm diameter only
- **Extra narrow optic** 593,580 candelas
- **50W** Low energy consumption 4,259 delivered lumens
  - 100,000 hours (at 25°C)
    B10
    - 2 MacAdam ellipse
      Best-in-class colour consistency