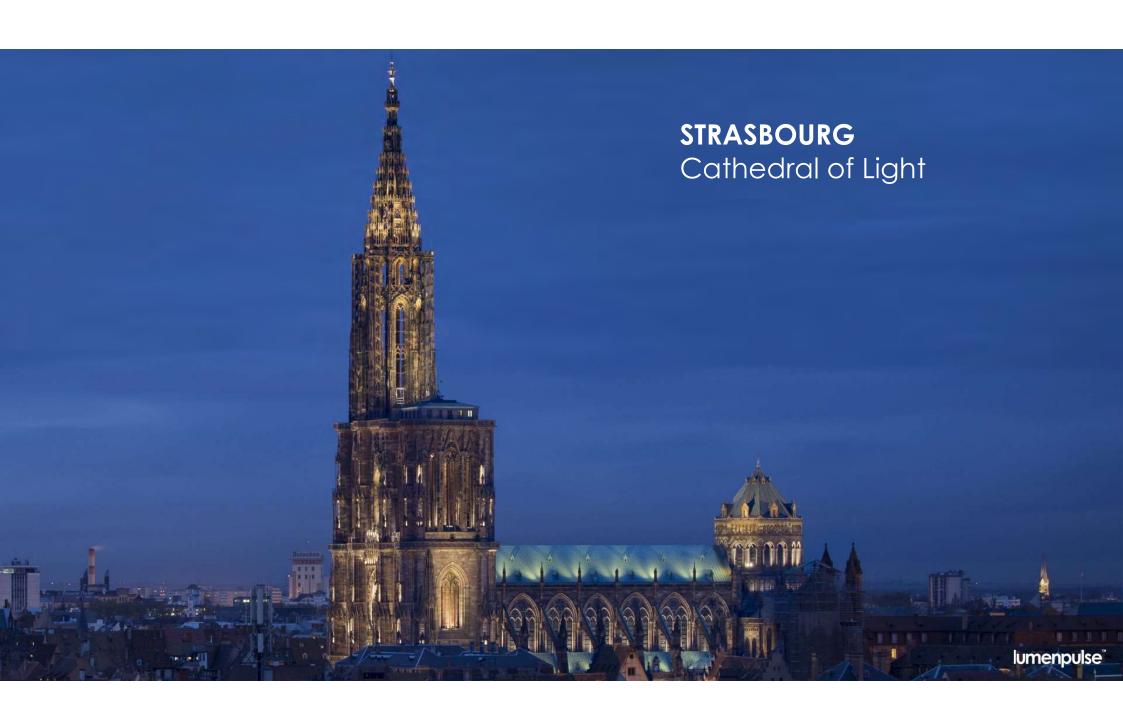

100,000 hours (at 25°C)
    B10
    - 2 MacAdam ellipse
      Best-in-class colour consistency

### Sustainability

Replaceable components, locally\*





- Product Families
  Lumenbeam and Lumenfacade
- Different configurations
  Lengths, outputs, optics
  - 2 CCTs 2200K and 3000K

139 Luminaires





lumenpulse<sup>™</sup>





See more at tent #2

## **lumenpulse**<sup>™</sup>









# lumenpulse Light Defines the Experience



#### We think in Families

The right amount of light









### lumenfacade



### lumenbeam











### lumenquad









cylinders







### Sustainability

Replaceable components, locally\*



Add image of LFP cross section from website?

\*Must contact Lumenpulse prior to opening fixture. Only to be completed by Approved Lumenpulse repair agent.