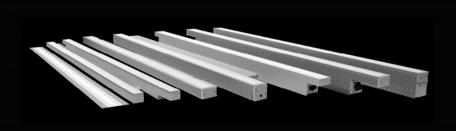

Optical Design



Lumenpulse Optical Design





What does it take to put 10 lux at the top of the highest building in the Netherlands?



- **Lumenbeam Large** 257mm diameter only
- **Extra narrow optic** 593,580 candelas
- **50W** Low energy consumption 4,259 delivered lumens
  - 100,000 hours (at 25°C)
    B10
    - 2 MacAdam ellipse
      Best-in-class colour consistency

### Sustainability

Replaceable components, locally\*





- Product Families
  Lumenbeam and Lumenfacade
- Different configurations
  Lengths, outputs, optics
  - 2 CCTs 2200K and 3000K

139 Luminaires





lumenpulse<sup>™</sup>





See more at tent #2

## **lumenpulse**<sup>™</sup>









# lumenpulse Light Defines the Experience



#### We think in Families

The right amount of light









### lumenfacade



### lumenbeam











### lumenquad









cylinders







### Sustainability

Replaceable components, locally\*



Add image of LFP cross section from website?

\*Must contact Lumenpulse prior to opening fixture. Only to be completed by Approved Lumenpulse repair agent.