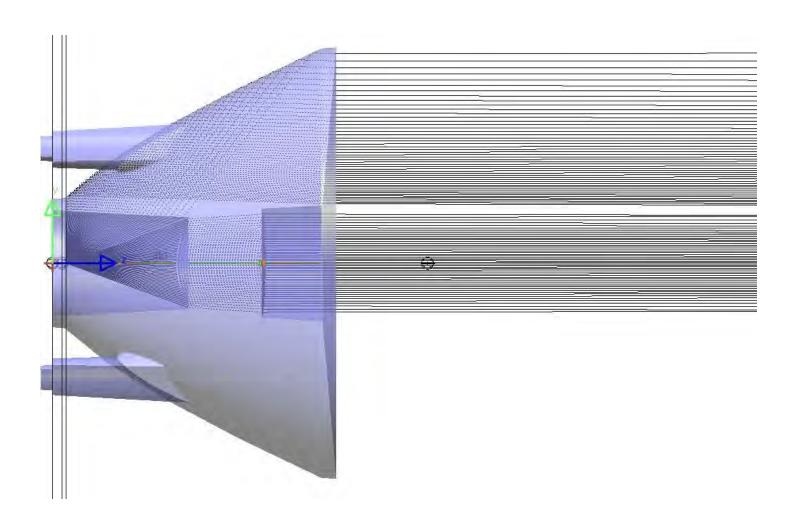

### Lumenpulse Optical Design

Lumenpulse Optical Design

What does it take to put 10 lux at the top of the highest building in the Netherlands?

- **Lumenbeam Large** 257mm diameter only
- **Extra narrow optic** 593,580 candelas
- **50W** Low energy consumption 4,259 delivered lumens
  - 100,000 hours (at 25°C)
    B10
    - 2 MacAdam ellipse
      Best-in-class colour consistency