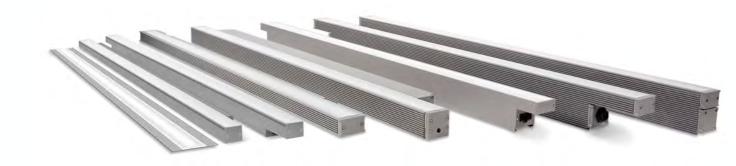

se"



### Lumenpulse Optical Design



Lumenpulse Optical Design





What does it take to put 10 lux at the top of the highest building in the Netherlands?



- **Lumenbeam Large** 257mm diameter only
- **Extra narrow optic** 593,580 candelas
- **50W** Low energy consumption 4,259 delivered lumens
  - 100,000 hours (at 25°C)
    B10
    - 2 MacAdam ellipse
      Best-in-class colour consistency

### Sustainability

Replaceable components, locally\*





- Product Families
  Lumenbeam and Lumenfacade
- Different configurations
  Lengths, outputs, optics
  - 2 CCTs 2200K and 3000K

139 Luminaires





lumenpulse<sup>™</sup>





See more at tent #2

## **lumenpulse**<sup>™</sup>









# lumenpulse Light Defines the Experience



#### We think in Families

The right amount of light









### lumenfacade



### lumenbeam











### lumenquad









cylinders







### Sustainability

Replaceable components, locally\*



Add image of LFP cross section from website?

\*Must contact Lumenpulse prior to opening fixture. Only to be completed by Approved Lumenpulse repair agent.