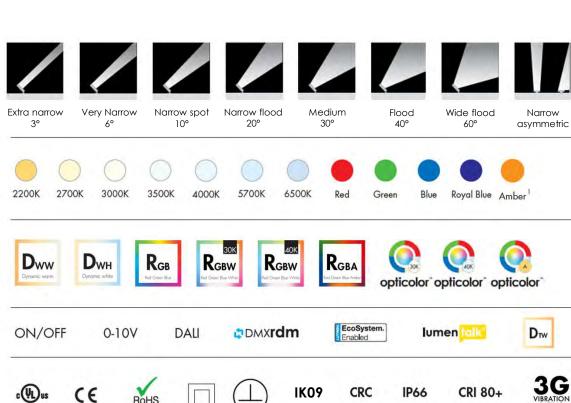

### Lumenpulse Optical Design

Lumenpulse Optical Design

What does it take to put 10 lux at the top of the highest building in the Netherlands?

- **Lumenbeam Large** 257mm diameter only
- **Extra narrow optic** 593,580 candelas
- **50W** Low energy consumption 4,259 delivered lumens
  - 100,000 hours (at 25°C)
    B10
    - 2 MacAdam ellipse
      Best-in-class colour consistency