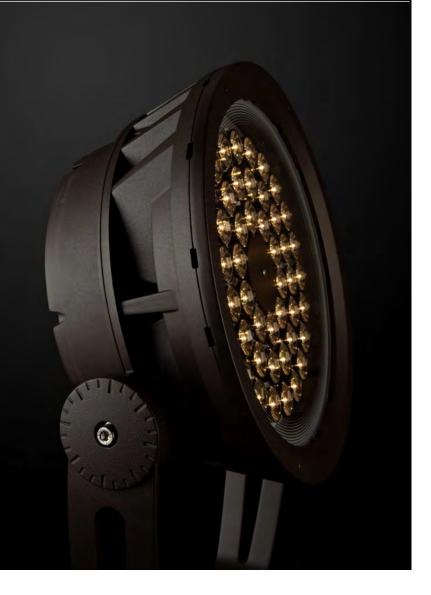

### Lumenpulse Optical Design

Lumenpulse Optical Design

What does it take to put 10 lux at the top of the highest building in the Netherlands?

- **Lumenbeam Large** 257mm diameter only
- **Extra narrow optic** 593,580 candelas
- **50W** Low energy consumption 4,259 delivered lumens
  - 100,000 hours (at 25°C)
    B10
    - 2 MacAdam ellipse
      Best-in-class colour consistency