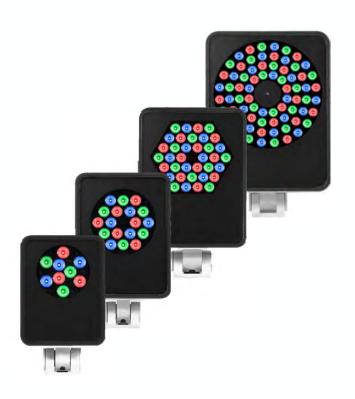

### We Think in Families

+100
PRODUCTS

#### Crayon box of options

Sandtex

Snoot Wide Wire Guard Linear Spread

Wall Mount

wallwash

Textured bronze

non-metallic

Sandtext