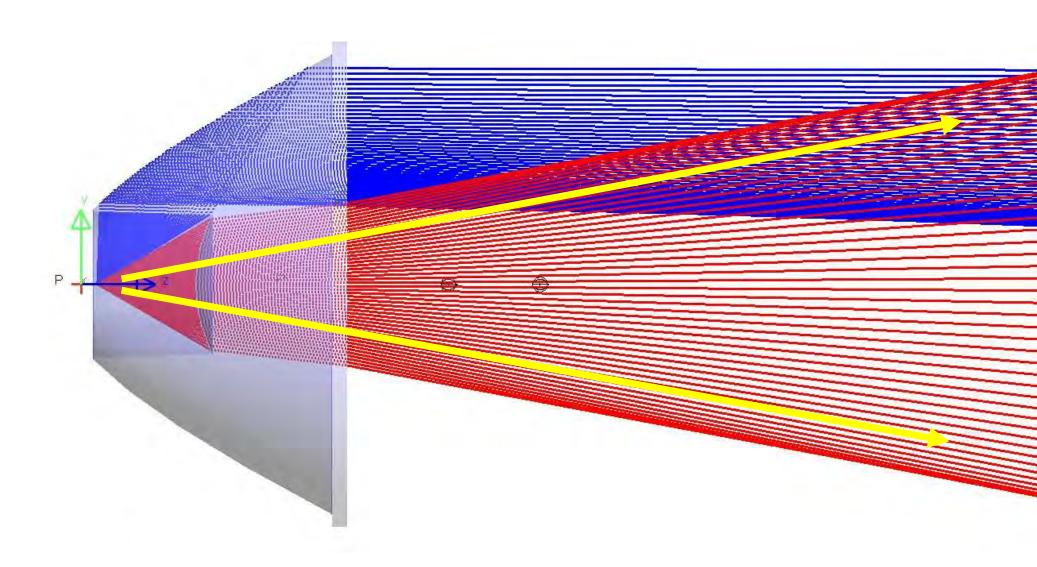

### Lumenpulse Optical Design

Lumenpulse Optical Design

What does it take to put 10 lux at the top of the highest building in the Netherlands?

- **Lumenbeam Large** 257mm diameter only
- **Extra narrow optic** 593,580 candelas
- **50W** Low energy consumption 4,259 delivered lumens
  - 100,000 hours (at 25°C)
    B10
    - 2 MacAdam ellipse
      Best-in-class colour consistency