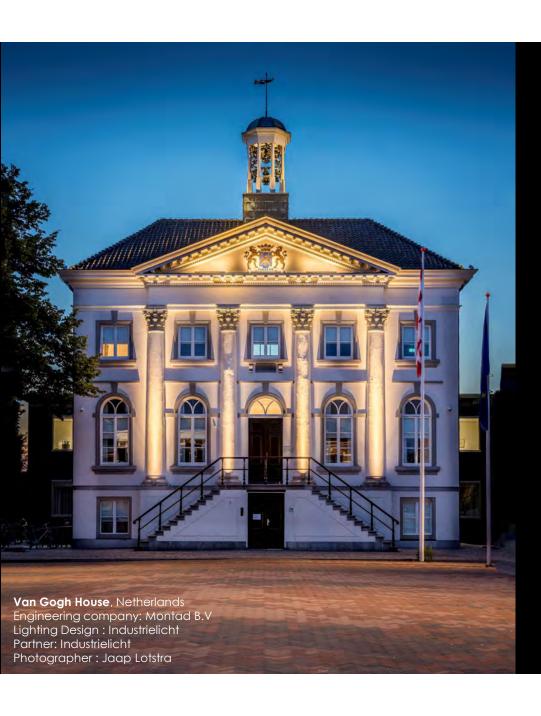

# lumenpulse Light Defines the Experience



### We Think in Families



















+100
PRODUCTS

#### Crayon box of options









Sandtex















Snoot Wide Wire Guard Linear Spread

Wall Mount



wallwash



Textured bronze

non-metallic





Sandtext



white



black





Stake



Pole

medium grey green white and finish Surface Ground

lumenpulse"



### Lumenpulse Optical Design



Lumenpulse Optical Design





What does it take to put 10 lux at the top of the highest building in the Netherlands?



- **Lumenbeam Large** 257mm diameter only
- **Extra narrow optic** 593,580 candelas
- **50W** Low energy consumption 4,259 delivered lumens
  - 100,000 hours (at 25°C)
    B10
    - 2 MacAdam ellipse
      Best-in-class colour consistency

### Sustainability

Replaceabl