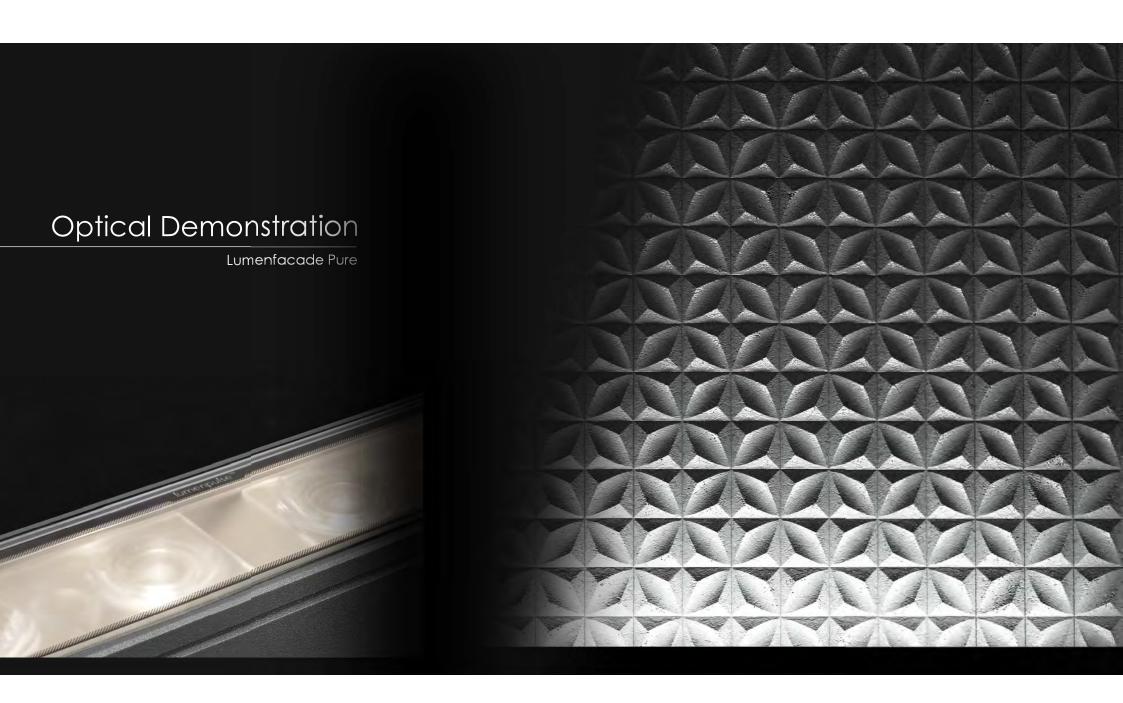

ll Mount



wallwash



Textured bronze

non-metallic





Sandtext



white



black





Stake



Pole

medium grey green white and finish Surface Ground

lumenpulse"



### Lumenpulse Optical Design



Lumenpulse Optical Design





What does it take to put 10 lux at the top of the highest building in the Netherlands?



- **Lumenbeam Large** 257mm diameter only
- **Extra narrow optic** 593,580 candelas
- **50W** Low energy consumption 4,259 delivered lumens
  - 100,000 hours (at 25°C)
    B10
    - 2 MacAdam ellipse
      Best-in-class colour consistency

### Sustainability

Replaceable components, locally\*





- Product Families
  Lumenbeam and Lumenfacade
- Different configurations
  Lengths, outputs, optics
  - 2 CCTs 2200K and 3000K

139 Luminaires





lumenpulse<sup>™</sup>





See more at tent #2

## **lumenpulse**<sup>™</sup>









# lumenpulse Light Defines the Experience



#### We think in Families

The right amount of light









### lumenfacade



### lumenbeam











### lumenquad









cylinders







### Sustainability

Replaceable components, locally\*



Add image of LFP cross section from website?

\*Must contact Lumenpulse prior to opening fixture. Only to be completed by Approved Lumenpulse repair agent.