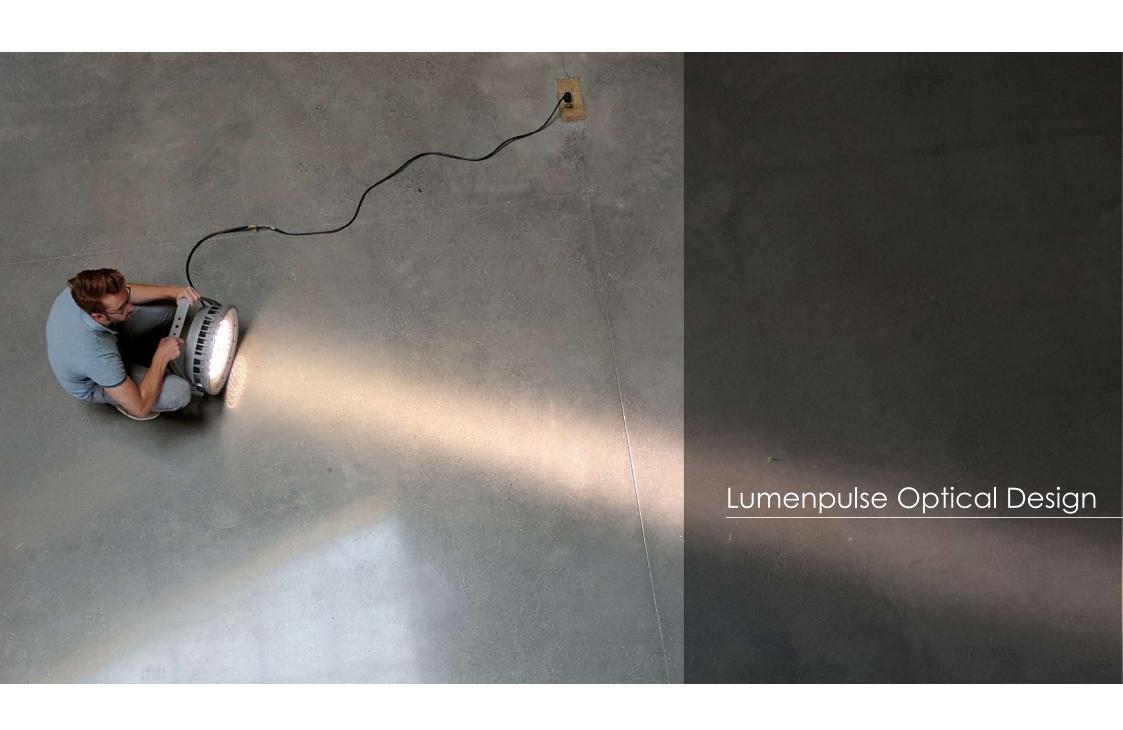

### Lumenpulse Optical Design

Lumenpulse Optical Design

What does it take to put 10 lux at the top of the highest building in the Netherlands?

- **Lumenbeam Large** 257mm diameter only
- **Extra narrow optic** 593,580 candelas
- **50W** Low energy consumption 4,259 delivered lumens
  - 100,000 hours (at 25°C)
    B10
    - 2 MacAdam ellipse
      Best-in-class colour consistency