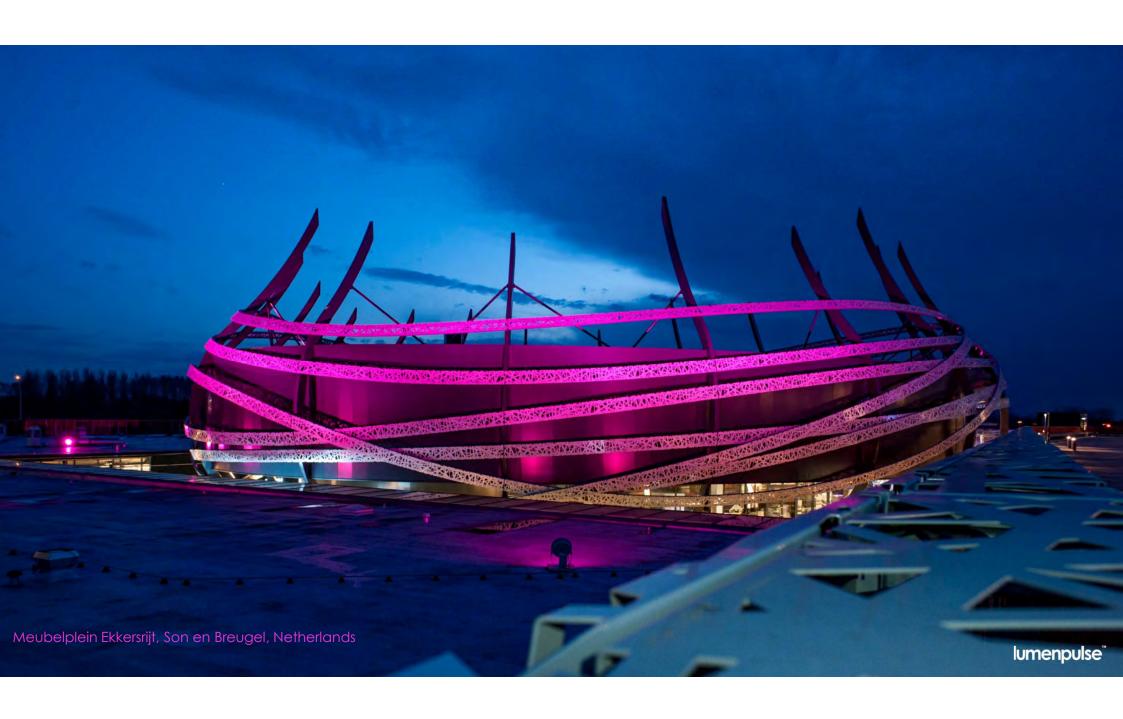

### Lumenpulse Optical Design

Lumenpulse Optical Design

What does it take to put 10 lux at the top of the highest building in the Netherlands?

- **Lumenbeam Large** 257mm diameter only
- **Extra narrow optic** 593,580 candelas
- **50W** Low energy consumption 4,259 delivered lumens
  - 100,000 hours (at 25°C)
    B10
    - 2 MacAdam ellipse
      Best-in-class colour consistency