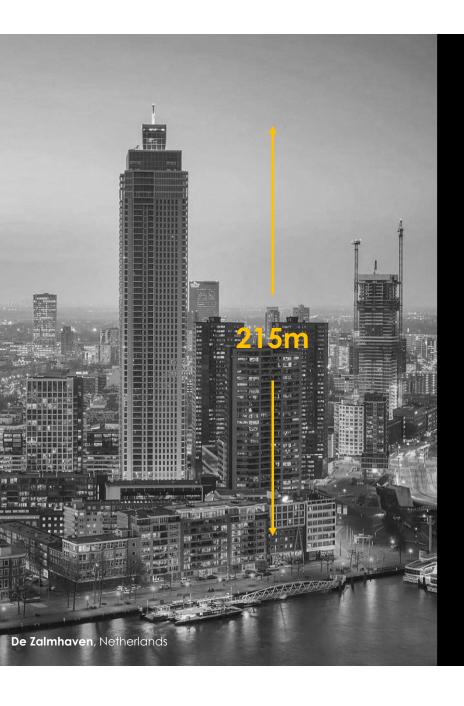

### Lumenpulse Optical Design

Lumenpulse Optical Design

What does it take to put 10 lux at the top of the highest building in the Netherlands?

- **Lumenbeam Large** 257mm diameter only
- **Extra narrow optic** 593,580 candelas
- **50W** Low energy consumption 4,259 delivered lumens
  - 100,000 hours (at 25°C)
    B10
    - 2 MacAdam ellipse
      Best-in-class colour consistency