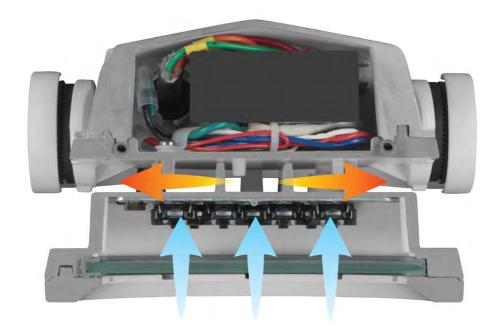

### Sustainability

Replaceable components, locally\*

Add image of LFP cross section from website?

\*Must contact Lumenpulse prior to opening fixture. Only to be completed by Approved Lumenpulse repair agent.