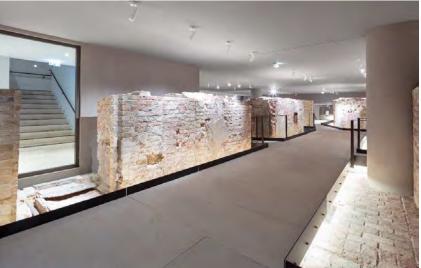

#### ASYMMETRIC LINEAR LENS ILAF

- asymmetric light distribution
- glare-free light
- optimised for use in handrails
- handrail with a smooth and trouble-free feel
- secured against vandalism