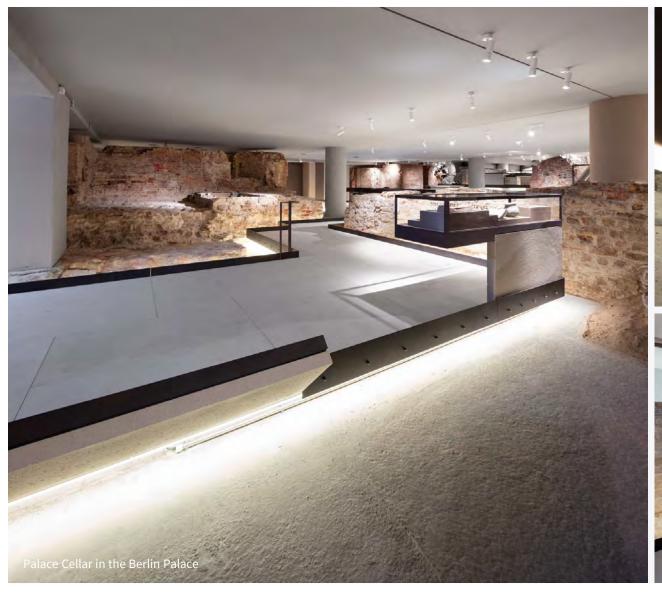

#### ASYMMETRIC LINEAR LENS ILAF

- asymmetric light distribution
- glare-free light
- optimised for use in handrails
- handrail with a smooth and trouble-free feel
- secured against vandalism