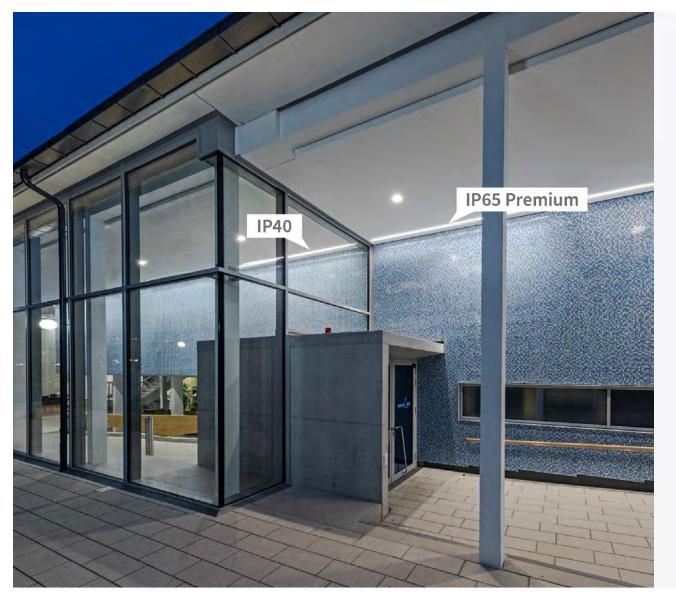

#### 100 METRE LONG LED LIGHT LINES

with only **ONE** electrical feed

# LONG AND EVEN LIGHT LINES

 no complex wiring thanks to Plug & Play