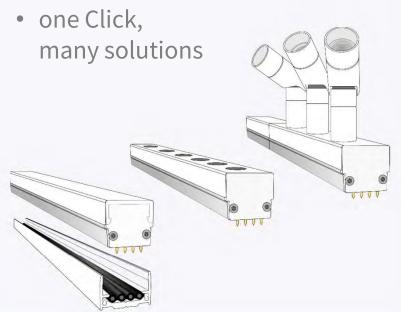

### NauticProfil® System

• essentional forms, unlimited inspirations

# LONG AND EVEN LIGHT LINES

 no complex wiring thanks to Plug & Play