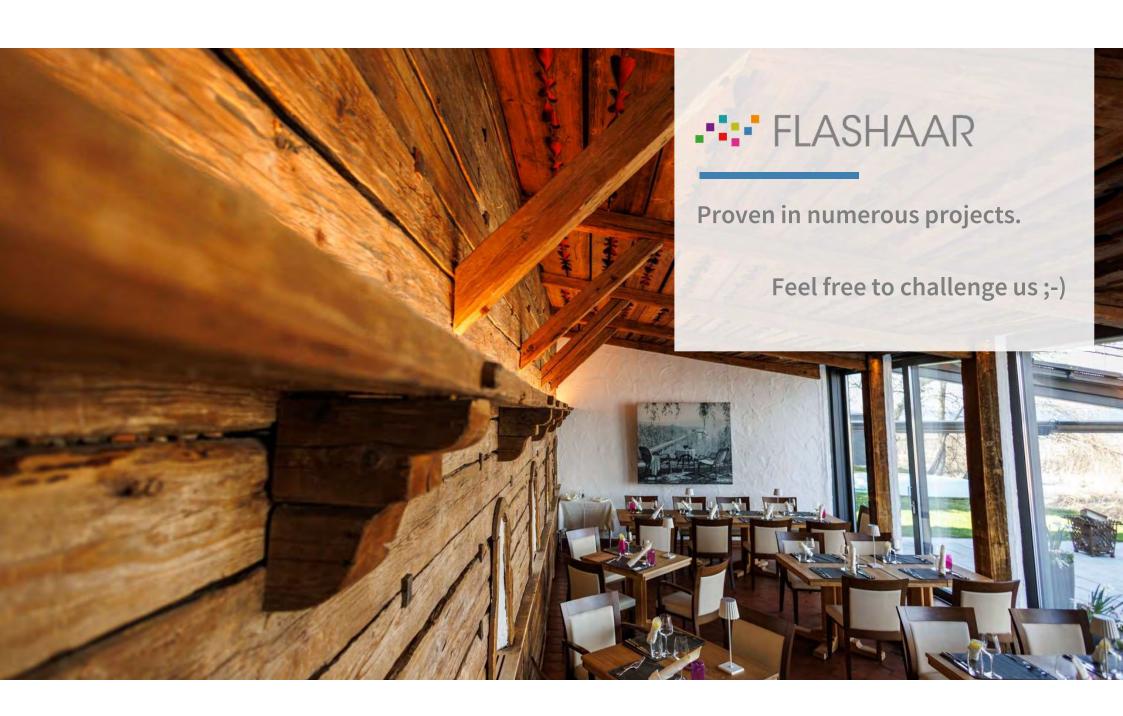

# LONG AND EVEN LIGHT LINES

 no complex wiring thanks to Plug & Play

#### ASYMMETRIC LINEAR LENS ILAF

- asymmetric light distribution
- glare-free light
- optimised for use in handrails
- handrail with a smooth and trouble-free feel
- secured against vandalism