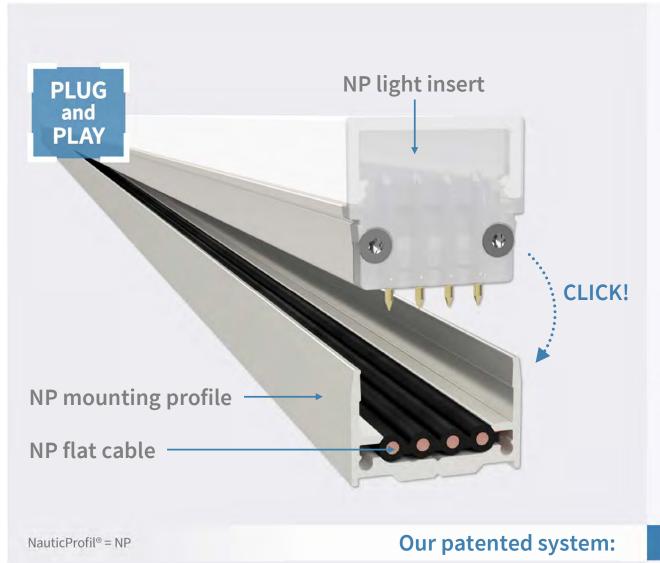

### NauticProfil® System

versatile | reliable | proven | robust

### NauticProfil® System

• essentional forms, unlimited inspirations

#### 100 METRE LONG LED LIGHT LINES

with only **ONE** electrical feed

# LONG AND EVEN LIGHT LINES

 no complex wiring thanks to Plug & Play