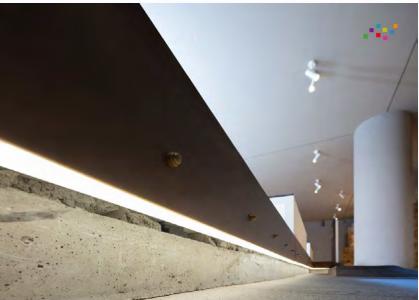

#### ASYMMETRIC LINEAR LENS ILAF

- asymmetric light distribution
- glare-free light
- optimised for use in handrails
- handrail with a smooth and trouble-free feel
- secured against vandalism