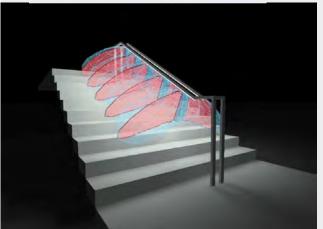

#### ASYMMETRIC LINEAR LENS ILAF

- asymmetric light distribution
- glare-free light
- optimised for use in handrails
- handrail with a smooth and trouble-free feel
- secured against vandalism