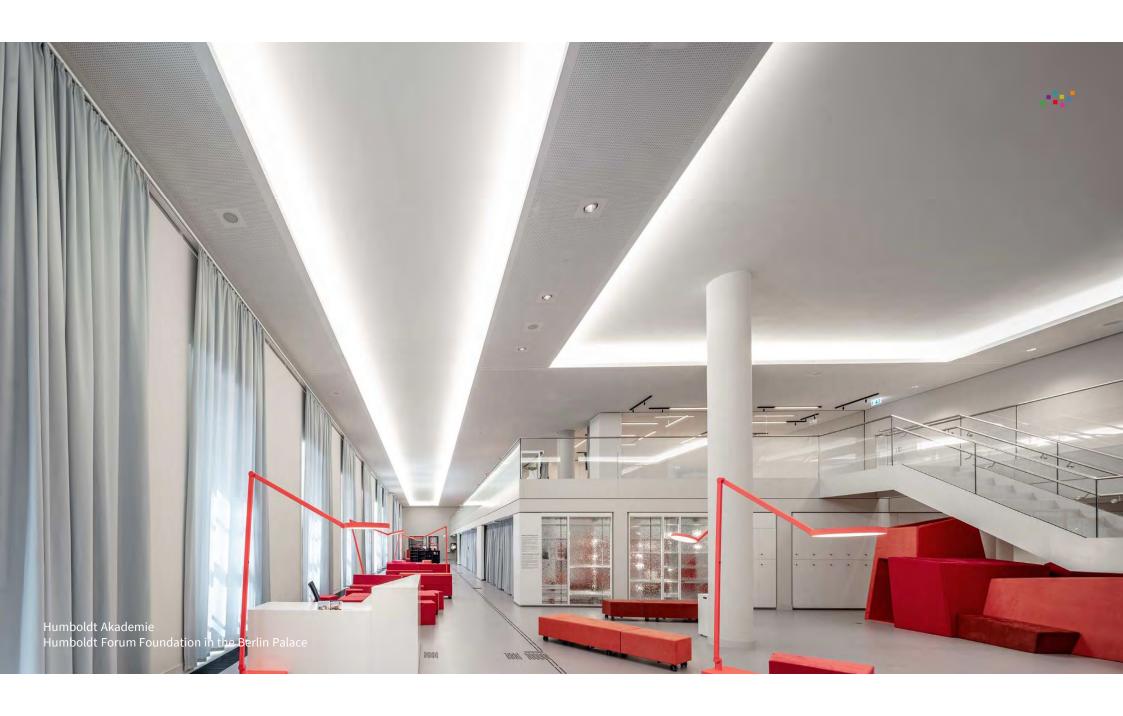

#### 100 METRE LONG LED LIGHT LINES

with only **ONE** electrical feed

# LONG AND EVEN LIGHT LINES

 no complex wiring thanks to Plug & Play