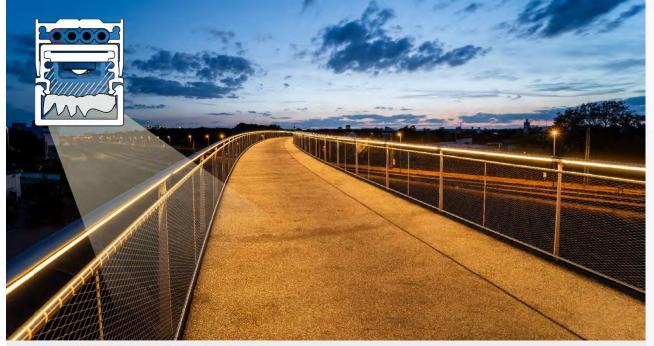

#### 100 METRE LONG LED LIGHT LINES

with only **ONE** electrical feed

# LONG AND EVEN LIGHT LINES

 no complex wiring thanks to Plug & Play

#### ASYMMETRIC LINEAR LENS ILAF

- asymmetric light distribution
- glare-free light
- optimised for use in handrails
- handrail with a smooth and trouble-free feel
- secured against vandalism