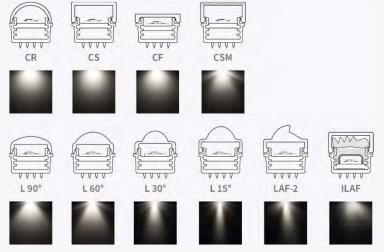

#### ASYMMETRIC LINEAR LENS ILAF

- asymmetric light distribution
- glare-free light
- optimised for use in handrails
- handrail with a smooth and trouble-free feel
- secured against vandalism