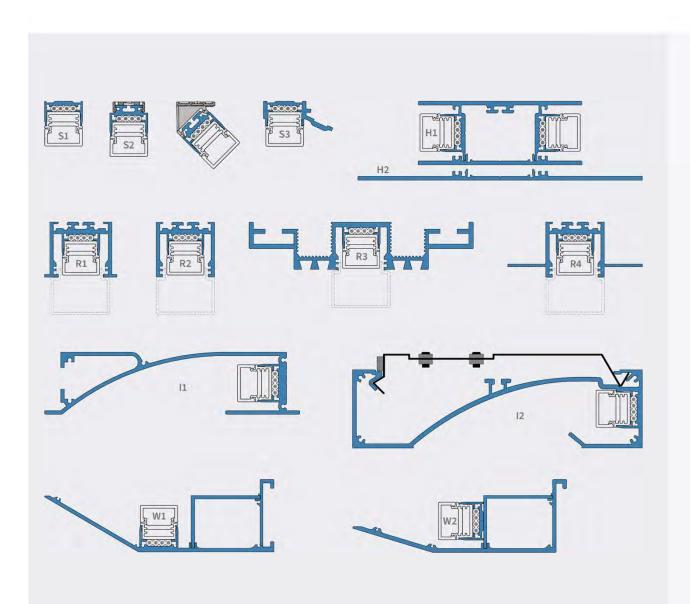

Innovative and customised LED technologies – made in Germany



### NauticProfil® System



versatile | reliable | proven | robust



### NauticProfil® System

• essentional forms, unlimited inspirations





#### 100 METRE LONG LED LIGHT LINES

with only **ONE** electrical feed



# LONG AND EVEN LIGHT LINES

 no complex wiring thanks to Plug & Play

















#### ASYMMETRIC LINEAR LENS ILAF

- asymmetric light distribution
- glare-free light
- optimised for use in handrails
- handrail with a smooth and trouble-free feel
- secured against vandalism









## NO COLOUR SHIFTING

- FLASHAAR® PremiumCoating
- patented for the NauticProfil®
- homogeneous appearance from inside to outside
- no colour location shift

**PATENTED**