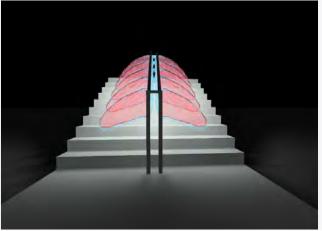

#### ASYMMETRIC LINEAR LENS ILAF

- asymmetric light distribution
- glare-free light
- optimised for use in handrails
- handrail with a smooth and trouble-free feel
- secured against vandalism