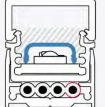

#### ASYMMETRIC LINEAR LENS ILAF

- asymmetric light distribution
- glare-free light
- optimised for use in handrails
- handrail with a smooth and trouble-free feel
- secured against vandalism